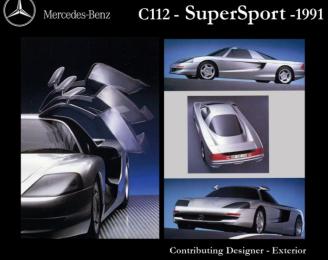

# 'Status-Quo Work' - What I can Do

**Advanced Exterior Design** 

## 'Status-Quo Work' - What I can Do

**Exterior Design** 